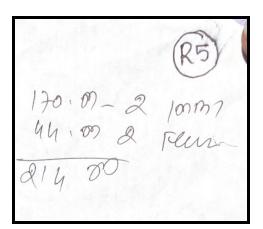

|   | VORTEX 2022-2023 BUDGET                 |             |              |          |            | VORTEX 2022-2023 BUDGET                     |  |             |                          |                        |                                   |                                 |
|---|-----------------------------------------|-------------|--------------|----------|------------|---------------------------------------------|--|-------------|--------------------------|------------------------|-----------------------------------|---------------------------------|
|   |                                         | E           | stimated C   | ost      |            |                                             |  | Expenses    |                          |                        |                                   |                                 |
|   | Heading                                 | Entity      | Cost/ Unit   | Qty      | Total Cost | Comments                                    |  | Heading     | Entity                   | Quantity               | Cost                              | Ref. Receipts/ bills            |
|   |                                         | Carboard    | 30           | 20       | 600        |                                             |  |             | Cutter                   | 2                      | 60                                | R12,R14                         |
|   |                                         | Spray Paint | 110          | 3        | 330        |                                             |  |             | Cellotape                | 2                      | 80                                | R12,R14                         |
|   |                                         | Paint       | 370          | 3        | 1110       |                                             |  |             | Paint 100ml              | 5                      | 404                               | R7,R5 1/10/22                   |
| 1 | Decor                                   | Brush       | 100          | 3        | 300        | Brush- 50,                                  |  |             | Brush set                | 1                      | 70                                | R6 1/10/22                      |
|   |                                         | Stationary  |              |          | 500        | scizer, glue, tape,<br>double tape, threads |  |             | Hand bands set           | 2                      | 800                               | R15                             |
|   |                                         | Cutouts     | 20           | 25       | 500        |                                             |  |             | Balloons                 | 2                      | 100                               | R15                             |
|   |                                         |             |              | Total    | 3340       |                                             |  |             | Fevicol                  | 3                      | 104                               | R5,R8 6/10/22                   |
| 2 | Hospitality For<br>Dignitaries/Students | Saplings    | 25           | 3        | 75         |                                             |  | Decor       | Chartpaper               | 72                     | 900                               | R4,R8,R9,R12<br>3/10/22 6/10/22 |
| 3 | Drinking water                          | Water Cans  | 85           | 3        | 255        | 3 bislery cans                              |  |             | A4 size paper            | 4                      | 20                                | R12                             |
| 4 | Refreshments                            | Food Box    | 25           | 200      | 5000       |                                             |  |             | Mount board              | 22                     | 860                               | R14,R12 4/10/22                 |
| 5 | Spot Prizes                             | chocolate   |              |          | 400        | Kit Kat                                     |  |             | Zip ties                 | 1                      | 110                               | R13 7/10/22                     |
|   |                                         |             |              | Total    | 5730       |                                             |  |             | Nylon strings            | 1                      | 90                                | R13 7/10/22                     |
|   |                                         |             | Fina         | al Total | 9070       |                                             |  |             | Batteries and connectors | 2,3                    | 100                               | R10 7/10/22                     |
|   |                                         |             |              |          |            |                                             |  |             | Doremon costume          | 1                      | 350                               | R3 6/10/22                      |
|   |                                         | Ap          | proved Total | - 5000/- | -          |                                             |  |             | Lights                   | 4                      | 300                               | R2 1/10/22                      |
|   |                                         |             |              |          |            |                                             |  | Hospitality | Water                    | 3                      | 90x3 +<br>deposit(150x<br>3) =720 | R11 7/10/22                     |
|   |                                         |             |              |          |            |                                             |  |             | Chocolates (perk)        | 2 box                  | 558                               | R1 7/10/22                      |
|   |                                         |             |              |          |            |                                             |  |             |                          | Total                  | 5626                              |                                 |
|   |                                         |             |              |          |            |                                             |  |             |                          | With deposit<br>return | 5176                              |                                 |
|   |                                         |             |              |          |            |                                             |  |             | Total Ex                 | penditure - 5176       | <i>l</i> -                        |                                 |