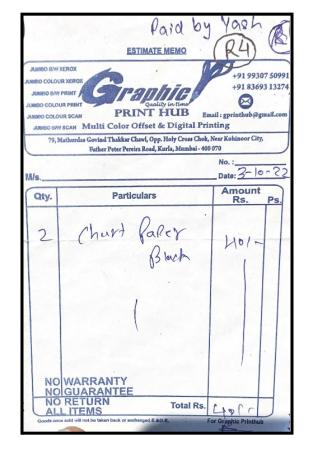

|   | VORTEX 2022-2023 BUDGET                 |             |              |          |            | VORTEX 2022-2023 BUDGET                     |  |             |                          |                        |                                   |                                 |
|---|-----------------------------------------|-------------|--------------|----------|------------|---------------------------------------------|--|-------------|--------------------------|------------------------|-----------------------------------|---------------------------------|
|   |                                         | E           | stimated C   | ost      |            |                                             |  | Expenses    |                          |                        |                                   |                                 |
|   | Heading                                 | Entity      | Cost/ Unit   | Qty      | Total Cost | Comments                                    |  | Heading     | Entity                   | Quantity               | Cost                              | Ref. Receipts/ bills            |
|   |                                         | Carboard    | 30           | 20       | 600        |                                             |  |             | Cutter                   | 2                      | 60                                | R12,R14                         |
|   |                                         | Spray Paint | 110          | 3        | 330        |                                             |  |             | Cellotape                | 2                      | 80                                | R12,R14                         |
|   |                                         | Paint       | 370          | 3        | 1110       |                                             |  |             | Paint 100ml              | 5                      | 404                               | R7,R5 1/10/22                   |
| 1 | Decor                                   | Brush       | 100          | 3        | 300        | Brush- 50,                                  |  |             | Brush set                | 1                      | 70                                | R6 1/10/22                      |
|   |                                         | Stationary  |              |          | 500        | scizer, glue, tape,<br>double tape, threads |  |             | Hand bands set           | 2                      | 800                               | R15                             |
|   |                                         | Cutouts     | 20           | 25       | 500        |                                             |  |             | Balloons                 | 2                      | 100                               | R15                             |
|   |                                         |             |              | Total    | 3340       |                                             |  |             | Fevicol                  | 3                      | 104                               | R5,R8 6/10/22                   |
| 2 | Hospitality For<br>Dignitaries/Students | Saplings    | 25           | 3        | 75         |                                             |  | Decor       | Chartpaper               | 72                     | 900                               | R4,R8,R9,R12<br>3/10/22 6/10/22 |
| 3 | Drinking water                          | Water Cans  | 85           | 3        | 255        | 3 bislery cans                              |  |             | A4 size paper            | 4                      | 20                                | R12                             |
| 4 | Refreshments                            | Food Box    | 25           | 200      | 5000       |                                             |  |             | Mount board              | 22                     | 860                               | R14,R12 4/10/22                 |
| 5 | Spot Prizes                             | chocolate   |              |          | 400        | Kit Kat                                     |  |             | Zip ties                 | 1                      | 110                               | R13 7/10/22                     |
|   |                                         |             |              | Total    | 5730       |                                             |  |             | Nylon strings            | 1                      | 90                                | R13 7/10/22                     |
|   |                                         |             | Fina         | al Total | 9070       |                                             |  |             | Batteries and connectors | 2,3                    | 100                               | R10 7/10/22                     |
|   |                                         |             |              |          |            |                                             |  |             | Doremon costume          | 1                      | 350                               | R3 6/10/22                      |
|   |                                         | Ap          | proved Total | - 5000/- | -          |                                             |  |             | Lights                   | 4                      | 300                               | R2 1/10/22                      |
|   |                                         |             |              |          |            |                                             |  | Hospitality | Water                    | 3                      | 90x3 +<br>deposit(150x<br>3) =720 | R11 7/10/22                     |
|   |                                         |             |              |          |            |                                             |  |             | Chocolates (perk)        | 2 box                  | 558                               | R1 7/10/22                      |
|   |                                         |             |              |          |            |                                             |  |             |                          | Total                  | 5626                              |                                 |
|   |                                         |             |              |          |            |                                             |  |             |                          | With deposit<br>return | 5176                              |                                 |
|   |                                         |             |              |          |            |                                             |  |             | Total Ex                 | penditure - 5176       | <i>l</i> -                        |                                 |