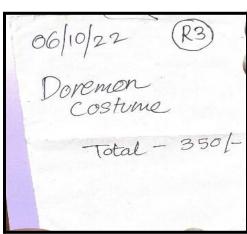

|   | VORTEX 2022-2023 BUDGET                 |             |              |          |            | VORTEX 2022-2023 BUDGET                     |  |             |                          |                        |                                   |                                 |
|---|-----------------------------------------|-------------|--------------|----------|------------|---------------------------------------------|--|-------------|--------------------------|------------------------|-----------------------------------|---------------------------------|
|   |                                         | E           | stimated C   | ost      |            |                                             |  | Expenses    |                          |                        |                                   |                                 |
|   | Heading                                 | Entity      | Cost/ Unit   | Qty      | Total Cost | Comments                                    |  | Heading     | Entity                   | Quantity               | Cost                              | Ref. Receipts/ bills            |
|   |                                         | Carboard    | 30           | 20       | 600        |                                             |  |             | Cutter                   | 2                      | 60                                | R12,R14                         |
|   |                                         | Spray Paint | 110          | 3        | 330        |                                             |  |             | Cellotape                | 2                      | 80                                | R12,R14                         |
|   |                                         | Paint       | 370          | 3        | 1110       |                                             |  |             | Paint 100ml              | 5                      | 404                               | R7,R5 1/10/22                   |
| 1 | Decor                                   | Brush       | 100          | 3        | 300        | Brush- 50,                                  |  |             | Brush set                | 1                      | 70                                | R6 1/10/22                      |
|   |                                         | Stationary  |              |          | 500        | scizer, glue, tape,<br>double tape, threads |  |             | Hand bands set           | 2                      | 800                               | R15                             |
|   |                                         | Cutouts     | 20           | 25       | 500        |                                             |  |             | Balloons                 | 2                      | 100                               | R15                             |
|   |                                         |             |              | Total    | 3340       |                                             |  |             | Fevicol                  | 3                      | 104                               | R5,R8 6/10/22                   |
| 2 | Hospitality For<br>Dignitaries/Students | Saplings    | 25           | 3        | 75         |                                             |  | Decor       | Chartpaper               | 72                     | 900                               | R4,R8,R9,R12<br>3/10/22 6/10/22 |
| 3 | Drinking water                          | Water Cans  | 85           | 3        | 255        | 3 bislery cans                              |  |             | A4 size paper            | 4                      | 20                                | R12                             |
| 4 | Refreshments                            | Food Box    | 25           | 200      | 5000       |                                             |  |             | Mount board              | 22                     | 860                               | R14,R12 4/10/22                 |
| 5 | Spot Prizes                             | chocolate   |              |          | 400        | Kit Kat                                     |  |             | Zip ties                 | 1                      | 110                               | R13 7/10/22                     |
|   |                                         |             |              | Total    | 5730       |                                             |  |             | Nylon strings            | 1                      | 90                                | R13 7/10/22                     |
|   |                                         |             | Fina         | al Total | 9070       |                                             |  |             | Batteries and connectors | 2,3                    | 100                               | R10 7/10/22                     |
|   |                                         |             |              |          |            |                                             |  |             | Doremon costume          | 1                      | 350                               | R3 6/10/22                      |
|   |                                         | Ap          | proved Total | - 5000/- | -          |                                             |  |             | Lights                   | 4                      | 300                               | R2 1/10/22                      |
|   |                                         |             |              |          |            |                                             |  | Hospitality | Water                    | 3                      | 90x3 +<br>deposit(150x<br>3) =720 | R11 7/10/22                     |
|   |                                         |             |              |          |            |                                             |  |             | Chocolates (perk)        | 2 box                  | 558                               | R1 7/10/22                      |
|   |                                         |             |              |          |            |                                             |  |             |                          | Total                  | 5626                              |                                 |
|   |                                         |             |              |          |            |                                             |  |             |                          | With deposit<br>return | 5176                              |                                 |
|   |                                         |             |              |          |            |                                             |  |             | Total Ex                 | penditure - 5176       | <i>l</i> -                        |                                 |