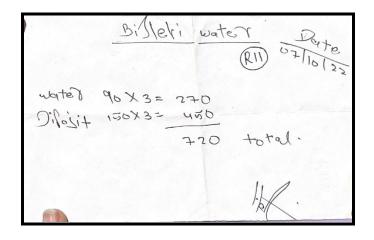

|   | VORTEX 2022-2023 BUDGET                 |             |              |          |            | VORTEX 2022-2023 BUDGET                     |  |             |                          |                        |                                   |                                 |
|---|-----------------------------------------|-------------|--------------|----------|------------|---------------------------------------------|--|-------------|--------------------------|------------------------|-----------------------------------|---------------------------------|
|   |                                         | E           | stimated C   | ost      |            |                                             |  | Expenses    |                          |                        |                                   |                                 |
|   | Heading                                 | Entity      | Cost/ Unit   | Qty      | Total Cost | Comments                                    |  | Heading     | Entity                   | Quantity               | Cost                              | Ref. Receipts/ bills            |
|   |                                         | Carboard    | 30           | 20       | 600        |                                             |  |             | Cutter                   | 2                      | 60                                | R12,R14                         |
|   |                                         | Spray Paint | 110          | 3        | 330        |                                             |  |             | Cellotape                | 2                      | 80                                | R12,R14                         |
|   |                                         | Paint       | 370          | 3        | 1110       |                                             |  |             | Paint 100ml              | 5                      | 404                               | R7,R5 1/10/22                   |
| 1 | Decor                                   | Brush       | 100          | 3        | 300        | Brush- 50,                                  |  |             | Brush set                | 1                      | 70                                | R6 1/10/22                      |
|   |                                         | Stationary  |              |          | 500        | scizer, glue, tape,<br>double tape, threads |  |             | Hand bands set           | 2                      | 800                               | R15                             |
|   |                                         | Cutouts     | 20           | 25       | 500        |                                             |  |             | Balloons                 | 2                      | 100                               | R15                             |
|   |                                         |             |              | Total    | 3340       |                                             |  |             | Fevicol                  | 3                      | 104                               | R5,R8 6/10/22                   |
| 2 | Hospitality For<br>Dignitaries/Students | Saplings    | 25           | 3        | 75         |                                             |  | Decor       | Chartpaper               | 72                     | 900                               | R4,R8,R9,R12<br>3/10/22 6/10/22 |
| 3 | Drinking water                          | Water Cans  | 85           | 3        | 255        | 3 bislery cans                              |  |             | A4 size paper            | 4                      | 20                                | R12                             |
| 4 | Refreshments                            | Food Box    | 25           | 200      | 5000       |                                             |  |             | Mount board              | 22                     | 860                               | R14,R12 4/10/22                 |
| 5 | Spot Prizes                             | chocolate   |              |          | 400        | Kit Kat                                     |  |             | Zip ties                 | 1                      | 110                               | R13 7/10/22                     |
|   |                                         |             |              | Total    | 5730       |                                             |  |             | Nylon strings            | 1                      | 90                                | R13 7/10/22                     |
|   |                                         |             | Fina         | al Total | 9070       |                                             |  |             | Batteries and connectors | 2,3                    | 100                               | R10 7/10/22                     |
|   |                                         |             |              |          |            |                                             |  |             | Doremon costume          | 1                      | 350                               | R3 6/10/22                      |
|   |                                         | Ap          | proved Total | - 5000/- | -          |                                             |  |             | Lights                   | 4                      | 300                               | R2 1/10/22                      |
|   |                                         |             |              |          |            |                                             |  | Hospitality | Water                    | 3                      | 90x3 +<br>deposit(150x<br>3) =720 | R11 7/10/22                     |
|   |                                         |             |              |          |            |                                             |  |             | Chocolates (perk)        | 2 box                  | 558                               | R1 7/10/22                      |
|   |                                         |             |              |          |            |                                             |  |             |                          | Total                  | 5626                              |                                 |
|   |                                         |             |              |          |            |                                             |  |             |                          | With deposit<br>return | 5176                              |                                 |
|   |                                         |             |              |          |            |                                             |  |             | Total Ex                 | penditure - 5176       | <i>l</i> -                        |                                 |