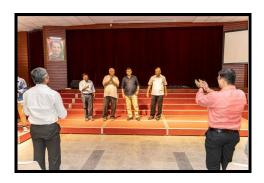

**Description:** 

was our very own faculty Prof. Swapnil Gujarati, Prof. Shreeprasad Manohar and Dr. Pradeepkumar Suryawanshi singing melodious and energetic Bollywood songs. The next event was felicitation and awards to the academic rankers and sports winners followed by a singing performance by the Third year students and an advertisement.