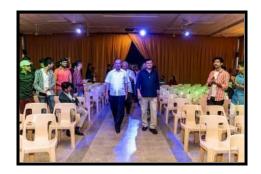

MONDINI HALL

1:30 PM ONWARDS

The event started with a grand entry of all fathers and faculty followed by the national anthem and our HOD Dr. Pradeepkumar Suryawanshi's introductory speech welcoming each and every one.