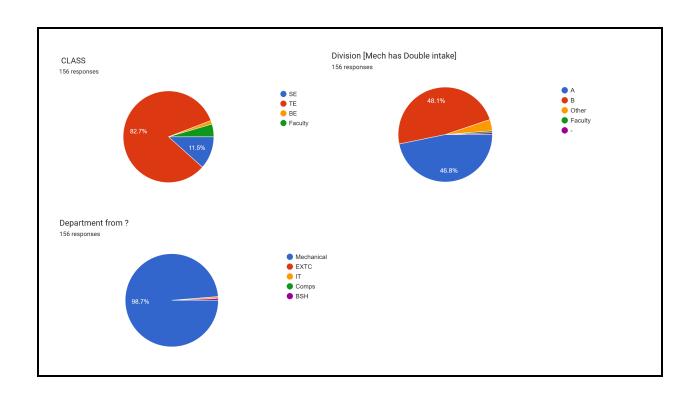

### **Vortex 2022 October: FEEDBACK ANALYSIS**

# **Check your responses for**

Low =1 and High = 5 or (1: poor, 2: Fair, 3: Good, 4: Very good, 5: Excellent)

| S<br>n | Question                                                                             | <b>Students Response</b>                 |
|--------|--------------------------------------------------------------------------------------|------------------------------------------|
| 1      | The decoration for vortex was New and creative.                                      | 68.6%<br>0 1<br>0 2<br>0 3<br>0 4<br>0 5 |
| 2      | The Master of ceremony (MC's) had done their job well and kept the stage alive.      | 66%<br>2<br>3<br>4<br>5                  |
| 3      | It provided a platform to connect engineers with society through cultural program's. | 70.5%                                    |
| 4      | The Discipline/Security was Well taken care of.                                      | 76.3%<br>1 2 3 3 4 4 5 5                 |