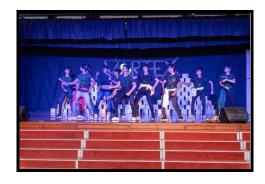

The first performance of Vortex 2022 was the band performance with beautiful melodies of hindi songs. The band included students of Second year as well as Third year. Following was the presentation of advertisements made by Third Year students, next up

**Description:** 

was our very own faculty Prof. Swapnil Gujarati, Prof. Shreeprasad Manohar and Dr. Pradeepkumar Suryawanshi singing melodious and energetic Bollywood songs. The next event was felicitation and awards to the academic rankers and sports winners followed by a singing performance by the Third year students and an advertisement.

Next event was a beautiful and enthusiastic dance performance by our very own faculty and their fabulous ramp walk, followed by a student fashion show which was a stage act on emotions like love, hate, greed, envy and anger.

To add more energy Third year student Adarsh Rao and Glorian performed a rap song composed by themselves, It was followed by an energetic dance performance by the SEs which was performed in a great sync followed by an advertisement. The next event was Third year students dancing and creating a very cheerful atmosphere with their energetic performance followed by another advertisement and lastly the beautiful Qawwali performance by Third year students. Lastly, a Thank You & Goodbye speech was given by Prof. B.S. Chavan to appreciate and congratulate each and every student who helped make Vortex 2022 a grand and successful department day. After this a Jam Session was arranged and thus Vortex 2022 came to a sweet and smooth end.